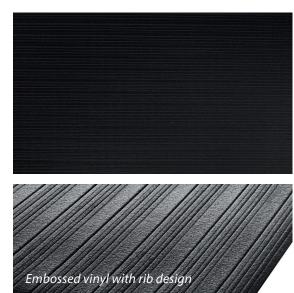

## **Technical Data**

- · Material: PVC foam specialty runner
- Thickness: 1/8"
- Surface: Embossed linear ribbed pattern
- Flammability: D.O.C. FF 1-70 (Meets the flammability requirements)

Applications: gym floors, auditoriums, convention centers and any finished wood floors