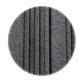

## **Technical Data**

- · Material: PVC foam specialty runner
- Thickness: 1/8"
- Surface: Embossed linear ribbed pattern
- Flammability: D.O.C. FF 1-70 (Meets the flammability requirements)

Applications: gym floors, auditoriums, convention centers and any finished wood floors