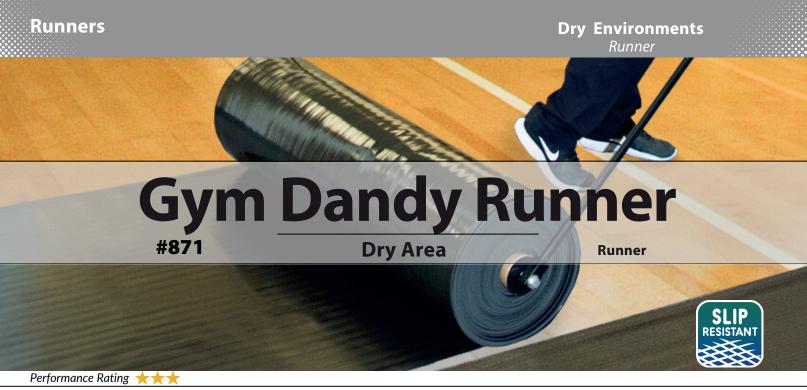

## **FEATURES**

- Ribbed top surface is slip-resistant and fire retardant
- Easy to install—just unroll it
- Prolongs the lifespan of your flooring

## **SPECIFICATIONS**

Standard Roll Sizes: 3' x 105', 4' x 105'

Customization: Custom Cut Length up to 105'

Thickness: 1/8"

Color Available - Black

Newly refinished floors must be completely cured before using this product

## **Technical Data**

- · Material: PVC foam specialty runner
- Thickness: 1/8"
- Surface: Embossed linear ribbed pattern
- Flammability: D.O.C. FF 1-70 (Meets the flammability requirements)

Applications: gym floors, auditoriums, convention centers and any finished wood floors