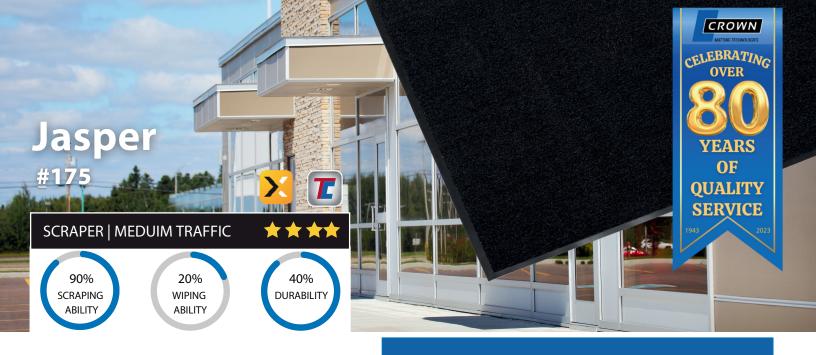

Crown's Jasper, the perfect scraper mat for medium traffic areas that effectively removes wet and dry soils.

#### **FEATURES**

- For outdoor/indoor entrance and lobby with medium traffic.
- Cut pile mat made of strong nylon scraping fibers.
- Slim profile facilitates the opening of doors.
- Easy to clean, use a wet and dry vacuum and/or shake off.
- The unique design will outlast standard scraping mats.

# **MATERIAL**

Cut-pile nylon fibers