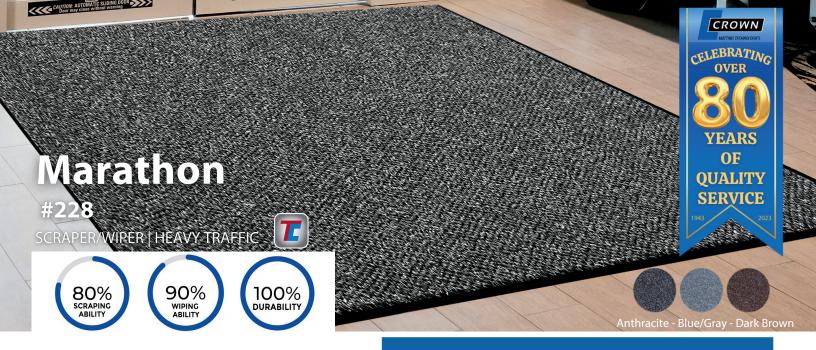

Crown's Marathon: The High-Performance Mat:

Crown's Marathon mat is built to last and maintain its appearance for years. Its unique design is geared towards trapping dirt and absorbing moisture, ensuring that floors stay cleaner for longer.

## **FEATURES**

- Thermo Grip backing offers superior anti-slip protection
- Heavy duty needle punch surface for outstanding scraping and water retention
- Reinforced latex coated pattern for increased durability
- · NFSI Certified for "High-Traction"

# **FIBER**

Needle-punched polypropylene

# **PILE WEIGHT**

44 oz. per sq. yd.

# **BACKING**

ThermoGrip