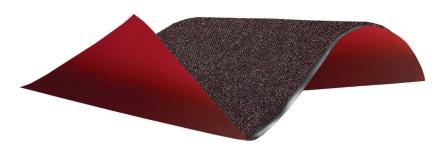

## **FEATURES**

- Thermo Grip backing offers superior anti-slip protection
- Heavy duty needle punch surface for outstanding scraping and water retention
- Reinforced latex coated pattern for increased durability
- · NFSI Certified for "High-Traction"

# **BACKING**

ThermoGrip