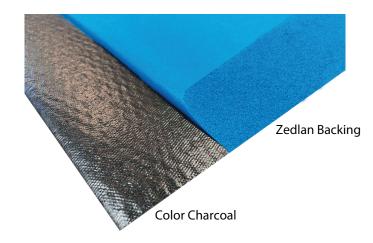

Introducing Crown's Nirvana Mat: A Perfect Blend of Form and Functionality.

Our Nirvana Mat boasts a combination of a berber-style carpet surface and our Zedlan foam, making it an attractive and durable choice. It captures residual debris and moisture on shoes while providing antifatigue support, ensuring your employees' health, safety, and productivity.

#### **FEATURES**

- Raised, crush resistant berber-style surface that scrapes dirt and removes moisture efficiently.
- · Highly-energized Zedlan sponge with anti- microbial additives that combined softness and resilience for exceptional ergonomic value.
- Durable Anti-Fatigue mat

# **FIBER**

Polypropylene /P.E.T.

## **FACE WEIGHT**

22 oz.

## **BACKING**

Zedlan PVC foam

## **THICKNESS**

1/2"

## **PATTERN**

Berber

**WARRANTY: Total Confidence** 