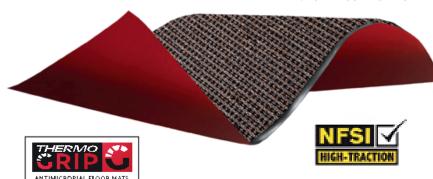

# **SURFACE CONFIGURATION**

Heavyweight loop pile dual-fiber construction

# **FIBER**

Polypropylene

## **BACKING**

ThermoGrip