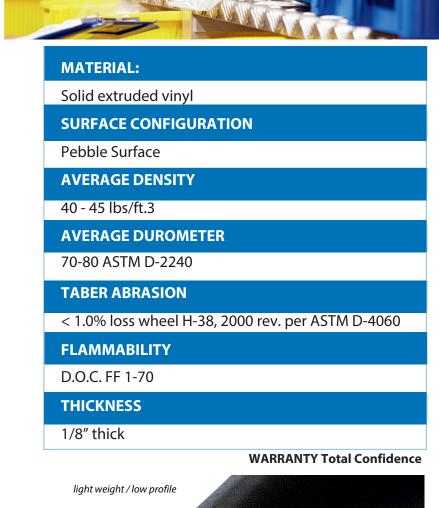

#### DRY AREA | RUNNER

Pro-Tekt Runner is slip resistant and chemical resistant protects floors at a cost-effective price.

#### **APPLICATIONS**

- dry areas
- factories
- finishing

churches

- assembly stations
- stock rooms

warehouses

storage areas

#### **FEATURES**

- Light weight and flexible which makes runner easy to move
- Low profile reduces trip hazards

### **ROLL SIZES**

3' x 60' 4' x 60' 6' x 60'

Customization length up to 60'

Color Black