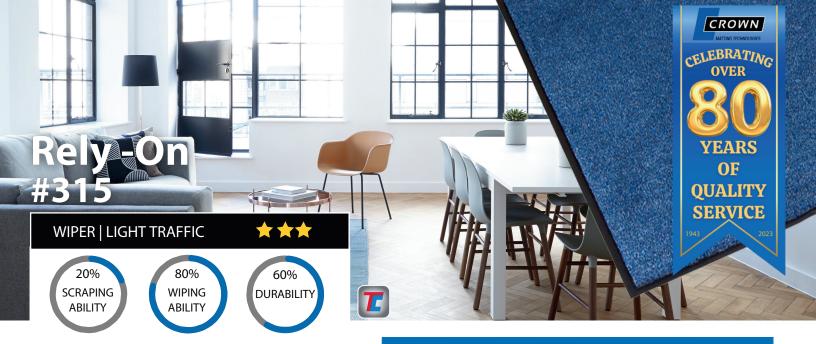

Crown's Rely-On Olefin is available in a wide range of colors to match any décor, this durable mat is designed to effectively retain water and dust particles, keeping your floors clean and free of contaminants. Featuring a vinyl backing moisture barrier, it's also an affordable solution for small commercial locations that will help protect your floors.

#### **APPLICATIONS**

- interior areas
- · light traffic
- small business
- boutiques

#### **FEATURES**

- Holds up to 1 gallon of water per square yard
- The small profile fits under most doors
- A wide selection of attractive colors that resist fading, staining, mold and mildew