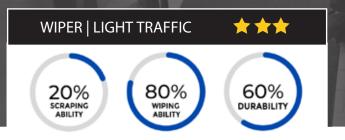

#### **APPLICATION ENVIRONMENT:**

For interior areas with light traffic -small business, boutiques and side entrances

#### FEATURES

- Holds up to 1 gallon of water per square yard
- The small profile fits under most doors
- A wide selection of attractive colors that resist fading, staining, mold and mildew