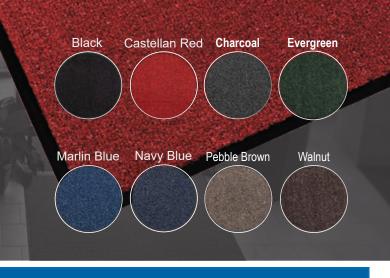

# Rely-On Olefin

Rely-On Olefin is our economical wiper mat available in a wide array of colors to match most decors. As a wiper, Rely-On Olefin plays a major role in the retention of water and fine dust so fewer contaminants enter the building. It helps protect floors with vinyl backing moisture barriers. Affordable solution for small commercial locations.

#### FEATURES

- Holds up to 1 gallon of water per square yard
- The small profile fits under most doors
- A wide selection of attractive colors that resist fading, staining, mold and mildew