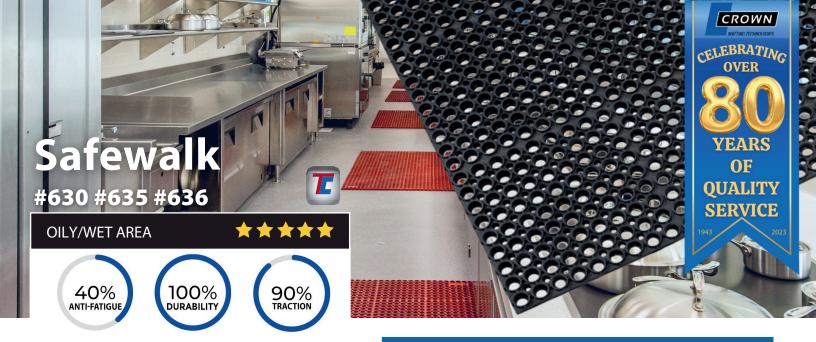

Crown's Safewalk is a sturdy mat that combines both drainage and durability through its robust square edges. Unlike other mats, this durable heavy-duty rubber mat is designed to last longer, providing you with an excellent return on investment. It also has anti-fatigue properties that prevent aches and pains from standing for extended periods, so you can work comfortably all day long.

## **APPLICATIONS**

- wet areas
- kitchens
- · industrial workstations
- bars
- food processing areas
- · cafeterias

#### **FEATURES**

- · Heavy-duty rubber with circular drain through holes
- Resilient rubber compound reduces the effects of fatigue
- Colored borders available for increased safety and identification
- Contain up to 40% recycled material