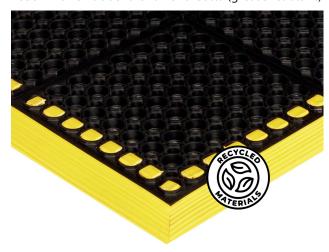

#### **FEATURES**

- · Heavy-duty rubber with circular drain through holes
- Resilient rubber compound reduces the effects of fatigue
- Colored borders available for increased safety and identification
- Contain up to 40% recycled material

## **Overall Thickness**

7/8"

**WARRANTY Total Confidence** 

#630 - Black Rubber with pre-assembled Yellow Borders

#635 - General Purpose Rubber Black

#636 - Nitrile Rubber Blend Terra Cotta (grease resistant)