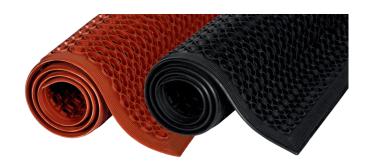

# **MATERIAL**

Rubber (Black) - Nitrile (Terra Cotta)

### **Overall Thickness**

1/2"

WARRANTY Total Confidence

#646 Nitrile Rubber Blend Terra Cotta (grease resistant) #645 Rubber Black (general purpose)

Prop 65 WARNING: 65002