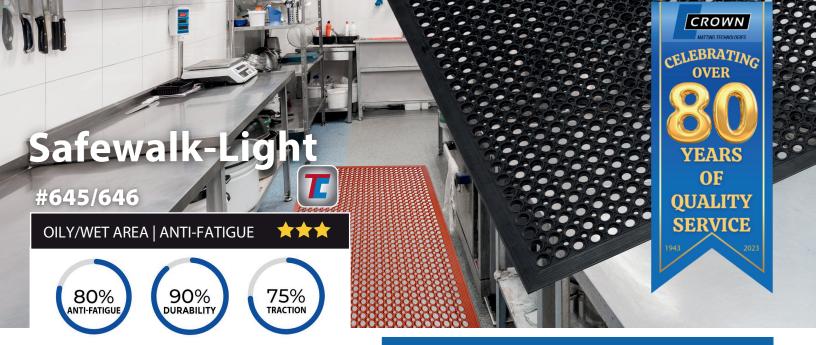

Crown's Safewalk-Light is our economical drainage mat that offers superior traction and good resistance to oil and fats. Raised base promotes movement of liquids resulting in a safer work environment. Designed as a lightweight product that is easy to handle, clean and maintain.

## **APPLICATIONS**

- · oily areas
- · food processing facilities
- kitchens
- packaging industries
- cafeterias
- · grocery produce
- cook lines

#### **FEATURES**

- Provides better slip resistance than ceramic and cement floors
- Nitrile rubber blend increases the resistance to oil and fats
- · Low profile and molded edging
- Contains 15% recycled material

### **Overall Thickness**

1/2"

WARRANTY Total Confidence

#646 Nitrile Rubber Blend Terra Cotta (grease resistant) #645 Rubber Black (general purpose)

Prop 65 WARNING: 65002