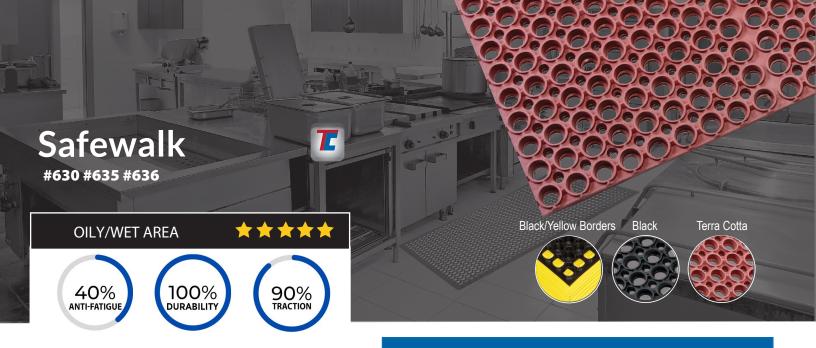

### **APPLICATIONS**

Provides a heavy-duty solution for wet areas - industrial work stations, food processing areas, kitchens, bars, and cafeterias.

#630 - Black Rubber with pre-assembled Yellow Borders

#635 - General Purpose Rubber Black

#636 - Nitrile Rubber Blend Terra Cotta (grease resistant)