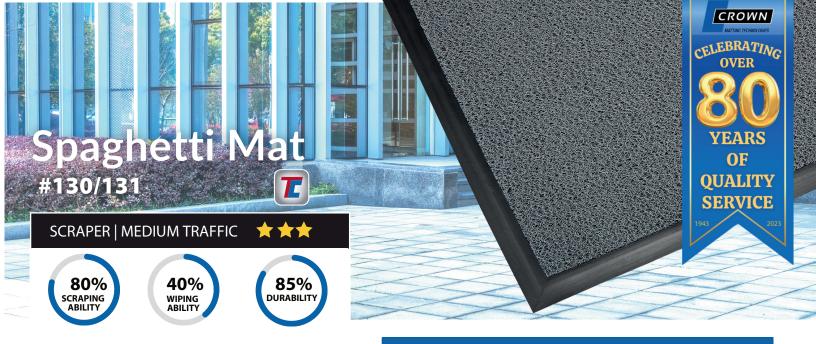

Crown's Spaghetti Mat is our classic solution for custom large surfaces and when slip-resistance is necessary. The non-directional pattern allows for multi-directional scraping ability.

Economical mat for outdoor applications.

As a scraper, Spaghetti Mat will help keep most of the debris and dirt outside the building.

# ROLL SIZES

3' x 20', 4' x 20'

#130 - Backed (offered with or without applied vinyl nosing)

#131 - Unbacked (offered with or without applied vinyl nosing)

For extended sizes or applied nosing see Prop 65 WARNING: 65003.

#### **THICKNESS**

3/8"