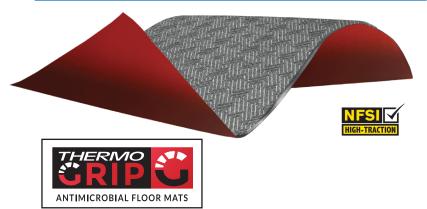

#### **FEATURES**

- Elegant 2 tone, bi-level pattern
- Low-melt treatment that keeps surface strong and coarse for many years to come
- ThermoGrip backing for superior floor protection and slip-resistant properties
- NFSI Certifed for "High-Traction".

#### **FIBER**

Needle punched polypropylene

**PILE WEIGHT** 

44 oz. per sq. yd.

BACKING

ThermoGrip

**VINYL STRENGTH** 

5.5 lbs. per ASTM D624 die-T