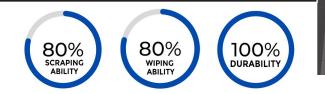

### SCRAPER/WIPER | HEAVY TRAFFIC 🔶 🔶 🔶 🔶

Heavy duty Berber top surface with a unique non-directional pattern for outstanding scraping and water retention.

#### **FEATURES**

- Elegant 2 tone, bi-level pattern
- Low-melt treatment that keeps surface strong and coarse for many years to come
- ThermoGrip backing for superior floor protection and slip-resistant properties
- NFSI Certifed for "High-Traction".