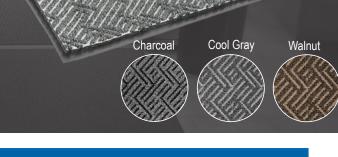

#### **FEATURES**

- Elegant 2 tone, bi-level pattern
- Low-melt treatment that keeps surface strong and coarse for many years to come
- ThermoGrip backing for superior floor protection and slip-resistant properties
- NFSI Certifed for "High-Traction".