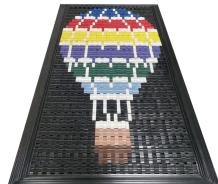

Crown's Vinyl Link mats are vibrant, colorful and stain-resistant which can be used indoors or outdoors at entrances and lobbies for dependable floor protection.

The mats offer a variety of colors, patterns and custom designs.

Company logos and names are reproduced in a mosaic letter style. Easily maintained with a mild wash and rinse.

# **MATE RIAL**

1/2" wide x 2" long extruded vinyl links on galvanized steel rods

### **PATTERN**

**Mosaic Letters** 