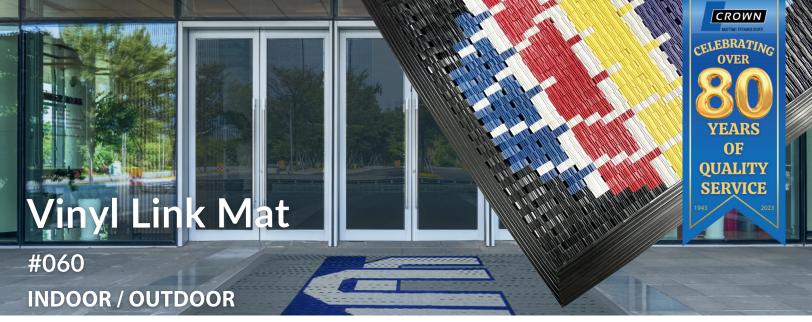

Crown's Vinyl Link mats are vibrant, colorful and stain-resistant which can be used indoors or outdoors at entrances and lobbies for dependable floor protection.

The mats offer a variety of colors, patterns and custom designs.

Company logos and names are reproduced in a mosaic letter style. Easily maintained with a mild wash and rinse.

## **FEATURES**

- Up to 12 colors, including the background.
- Indoor or outdoor use, great for heavy traffic areas.
- Square edging available for recessed well.