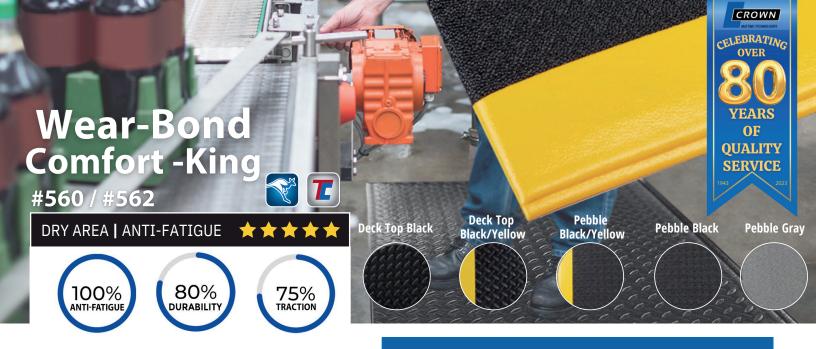

Wear-Bond Comfort-King made with our patented Zedlan Foam provides outstanding comfort, safety and durability! Wear Bond Deck Top with Zedlan reduces fatigue for those working in a standing position by providing a balance of softness and support.

#### **MAT SIZES**

2' x 3' 3' x 5' 3' x 12' 4' x 6' 4' x 12'

#### **ROLL SIZES**

2' x 75' 3' x 75' 4' x 75'

Customization available in 2',3',4' widths

#560 - Diamond Embossed Colors: Black & Yellow, Black \*\*Not available in gray

#562 - Pebble Surface Colors: Black & Yellow, Black and Gray