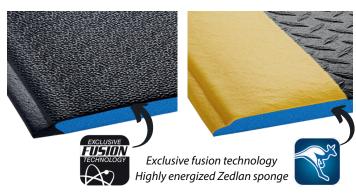

## · Highly energized Zedlan sponge combines softness,

- resilience and durability for exceptional relief • Exclusive fusion technology permanently bonds 2
- surfaces without the use of glues or adhesives
- 50% greater puncture resistance and five times the abrasion resistance than traditional sponge products