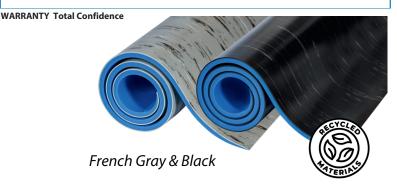

areas
- pick modules
- warehouses
- laboratories
- · dental office
- · medical office
- pharmacies
- · cashier stations

#### **FEATURES**

- · Puncture-resistant surface for better durability and stability
- · Highly energized Zedlan sponge combines softness and resilience for exceptional relief
- Easy maintenance: sweep clean or damp mop
- 25% recycled content

#### **MAT SIZES**

2' x 3' 3' x 5' 3' x 12'

#### **ROLL SIZES**

2' x 60' 3' x 60' 4' x 60'

Customization available

# **MATERIAL**

Vinyl top surface with Zedlan Foam

## **TABOR ABRASION**

≤.5 grams loss per ASTM D 4060

#### **RESILIENCY**

> 22% per ASTM D2632

## **AVERAGE WEIGHT**

1.50 lbs/ft<sup>2</sup>

## **COMPRESSION**

30% @ 7 psi per ASTM D 1667

## **FLAMMABILITY**

D.O.C FF1-1-70

# **THICKNESS**

9/16" 5/8"





# Working Hard for the Hard Working

WE OFFER A 48 HOUR SHIPPING GUARANTEE FOR IN-STOCK ORDERS. CrownMats.com 1-800-MAT-LINE 2100 Commerce Drive, Fremont, Ohio 43420