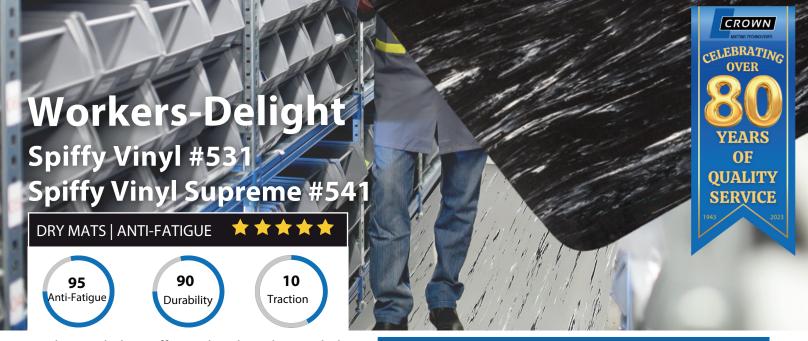

Workers Delight Spiffy Vinyl and Workers Delight Spiffy Vinyl Supreme offers an easy to clean surface with anti-fatigue properties. Highly energized Zedlan foam offers extra resilience that stimulates muscles and blood flow to reduce fatique. A durable solid top surface increases the productive life of the mat. Designed with beveled edges and rounded corners creating a safer environment.

#### **FEATURES**

- · Puncture-resistant surface for better durability and stability
- · Highly energized Zedlan sponge combines softness and resilience for exceptional relief
- Easy maintenance: sweep clean or damp mop
- 25% recycled content

## **TABOR ABRASION**

≤.5 grams loss per ASTM D 4060

#### **RESILIENCY**

> 22% per ASTM D2632

## **AVERAGE WEIGHT**

1.50 lbs/ft<sup>2</sup>

## **COMPRESSION**

30% @ 7 psi per ASTM D 1667