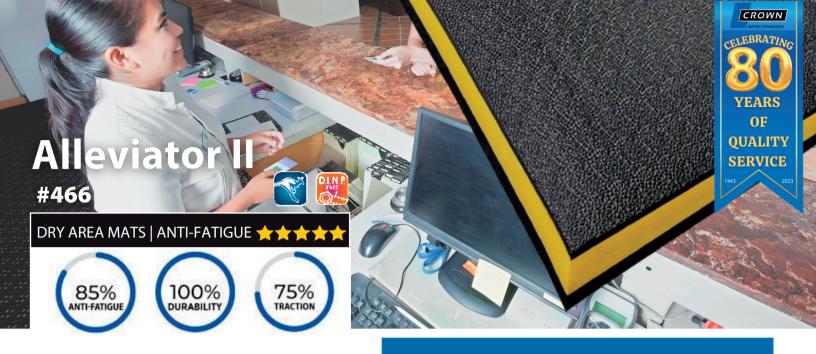

Alleviator II is designed for standing comfort. This extra soft mat relieves fatigue without creating an unstable standing environment.

#### **FEATURES**

- Exclusive Fusion Technology bonds two PVC foam solutions into one mat.
- Made with patented Zedlan anti-fatigue PVC foam
- Highly visible yellow safety bevels on all sides.
- Reduces fatigue for those working in a standing position by providing a balance of softness and support
- Relieves stress on knee, foot and ankle joint pressure points resulting from standing for long periods of time

# **SURFACE CONFIGURATION**

**Embossed Pebble Pattern** 

# COLORS

Black with Yellow

# 7/8" thick

Made with patented Zedlan anti-fatigue PVC foam