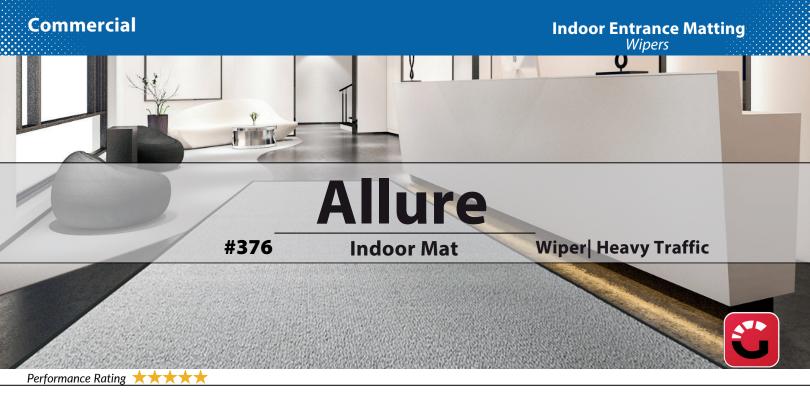

## **FEATURES**

- Dense, quick-drying fibers effectively absorb significant moisture while capturing fine dirt particles.
- Features ThermoGrip backing.
- Constructed with a robust loop pile surface.
- Offered in a wide range of sizes.

## **SPECIFICATIONS**

Standard Sizes: 2' x 3', 2' x 6', 2' x 8', 3' x 4', 3' x 5', 3' x 6', 3' x 8',

3' x 10', 3' x 12', 3' x 16', 4' x 6', 4' x 8', 4' x 12', 6' x 8'

Roll Sizes: 3' x 60', 4' x 60', 6' x 60' Total Customization: 3', 4', 6' widths Finish: ThermoGrip backing/borders

Thickness: 5/16"

Available in 5 attractive colors

Black, Gray, Blue, Burgundy, Brown

## **Technical Data**

- · Material: Polypropylene
- Pattern: loop-pile
- Overall Thickness: 5/16"

Applications: convenience stores, restaurants, hotels, theaters, museums