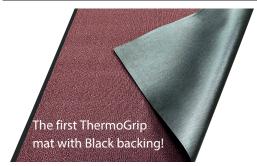

## **FEATURES**

- Dense, quick-drying fibers effectively absorb significant moisture while capturing fine dirt particles.
- Features ThermoGrip backing.
- Constructed with a robust loop pile surface.
- Offered in a wide range of sizes.

## **SPECIFICATIONS**

Standard Sizes: 2' x 3', 2' x 6', 2' x 8', 3' x 4', 3' x 5', 3' x 6', 3' x 8',

3' x 10', 3' x 12', 3' x 16', 4' x 6', 4' x 8', 4' x 12', 6' x 8'

Roll Sizes: 3' x 60', 4' x 60', 6' x 60' Total Customization: 3', 4', 6' widths Finish: ThermoGrip backing/borders