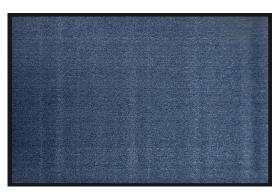

Thickness: 5/16"

Available in 5 attractive colors

Black, Gray, Blue, Burgundy, Brown