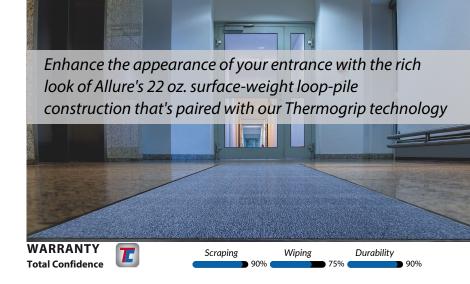

## **FEATURES**

- Dense, quick-drying fibers effectively absorb significant moisture while capturing fine dirt particles.
- Features ThermoGrip backing.
- Constructed with a robust loop pile surface.
- Offered in a wide range of sizes.

Thickness: 5/16"

Available in 5 attractive colors

Black, Gray, Blue, Burgundy, Brown

## **Technical Data**

- · Material: Polypropylene
- Pattern: loop-pile
- Overall Thickness: 5/16"

Applications: convenience stores, restaurants, hotels, theaters, museums