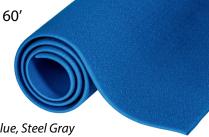

#### **ROLL SIZES**

2' x 60' 3' x 60' 4' x 60' 6' x 60'

**CUSTOMIZATION** 

Up to 60'

Black, Black / Yellow, Blue, Steel Gray