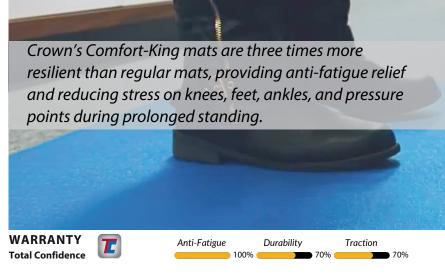

Performance Rating \*\*\*

## **FEATURES**

- Crafted from our exclusive Zedlan™ Anti-fatigue PVC Foam
- Contains anti-microbial additives to inhibit mold, mildew, and bacteria growth
- Alleviates fatigue for individuals who stand for extended periods by offering an ideal blend of softness and support