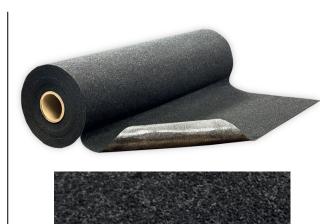

## **SPECIFICATIONS**

Standard Roll Size: 3' x 100'

**Total Customization** 

Color: Charcoal Thickness: 3/32"

Command Shield mats should be replaced to avoid issues. If the mat is left in place for over 60 days, there is a risk of the adhesive transferring to the floor, depending on the floor surface.

## **Technical Data**

- Surface: Polypropylene surface with a polyester film moisture barrier
- · Adhesive backing
- Weight: 12oz.
- Flammability: CPSC-FF1-70

Crown's Command Shield is a highly absorbent adhesivebacked mat. The mat's unique design allows it to be cut and stuck to most smooth floor surfaces when used as directed.