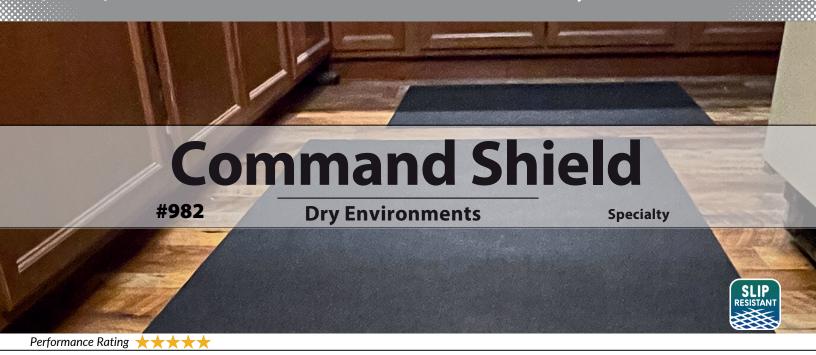

## **FEATURES**

- Absorbs water, oil, and grease
- Easy to clean
- Sticks to most flooring
- Reduces slips, trips, and falls
- Allows for customer customization
- ADA Compliant

## **SPECIFICATIONS**

Standard Roll Size: 3' x 100'

**Total Customization** 

Color: Charcoal Thickness: 3/32"

Command Shield mats should be replaced to avoid issues. If the mat is left in place for over 60 days, there is a risk of the adhesive transferring to the floor, depending on the floor surface.