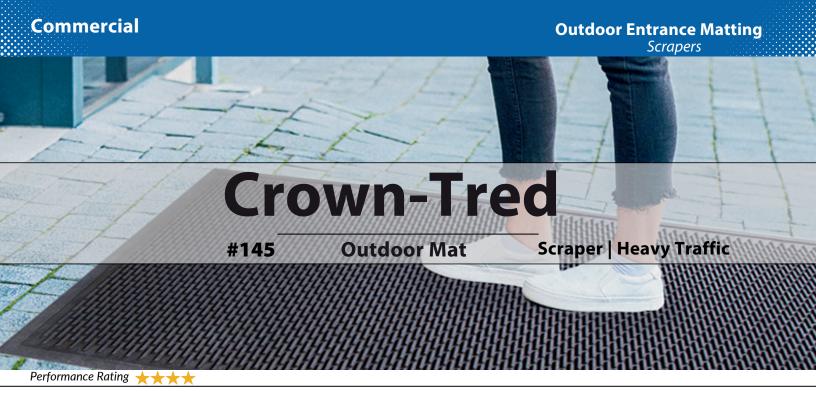

## **FEATURES**

- SBR rubber blend designed to endure various outdoor weather conditions
- Resistant to oil, grease, and chemicals
- Oval rubber nubs enhance overall scraping effectiveness
- Contains 50% recycled materials

## **SPECIFICATIONS**

Standard Sizes: 3' x5', 3'x 10', 4'x 6' Finish: Beveled rubber borders

Thickness: 1/4"

Available in the color Black only