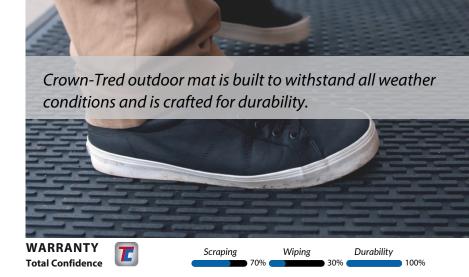

## **FEATURES**

- SBR rubber blend designed to endure various outdoor weather conditions
- Resistant to oil, grease, and chemicals
- Oval rubber nubs enhance overall scraping effectiveness
- Contains 50% recycled materials

## **Technical Data**

- Material: SBR rubber blend
- Recycled Content: 50%
- Durometer: 65
- Tensile Strength: 1600 psi
- Total Weight: 1.15 lbs. per sq. ft.
- Prop 65 WARNING: 65002

Applications: office buildings, retail stores, banks, post offices, and motels