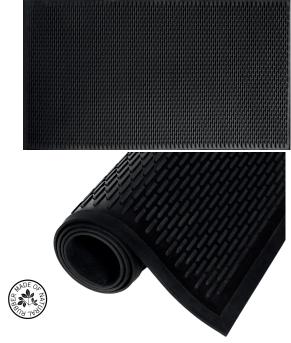

## **FEATURES**

- SBR rubber blend designed to endure various outdoor weather conditions
- Resistant to oil, grease, and chemicals
- Oval rubber nubs enhance overall scraping effectiveness
- Contains 50% recycled materials

## **Technical Data**

- Material: SBR rubber blend
- Recycled Content: 50%
- Durometer: 65
- Tensile Strength: 1600 psi
- Total Weight: 1.15 lbs. per sq. ft.
- Prop 65 WARNING: 65002

Applications: office buildings, retail stores, banks, post offices, and motels