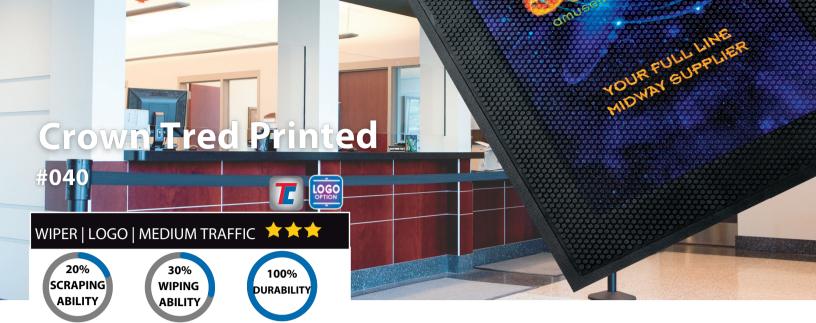

Crown-Tred Printed mats are great for medium traffic areas for outdoor or indoor entrances. Imprint image is digitally printed on a thermoplastic material and molded to a black nitrile rubber mat which allows excellent color tones and color variations. The permanent digital bond process allows for a longer lasting impression.

# **FEATURES**

- No set up charge.
- Digital thermoplastic imprint is UV resistant.
- Tolerance up to 3% on mat size, not trade sizes.
- Choose up to 150 AVAILABLE colors
- PMS color match available (surcharge) •
- Durable <sup>1</sup>/<sub>4</sub>" thick nitrile rubber mat is oil, grease and chemical resistant.

# **Mat Sizes**

29" x 34", 34" x 54", 34" x 111", 45" x 67", 45" x 95", 68" x 68", 71" x 96" No custom sizes available. High pressure washing is not recommended.