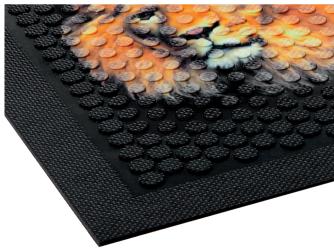

Crown-Tred Printed mats are great for medium traffic areas for outdoor or indoor entrances. Imprint image is digitally printed on a thermoplastic material and molded to a black nitrile rubber mat which allows excellent color tones and color variations. The permanent digital bond process allows for a longer lasting impression.

# MATERIAL

Nitrile Rubber Blend

**PATTERN** 

Nub Design Round

**DUROMETER** 

65

**THICKNESS** 

1/4″