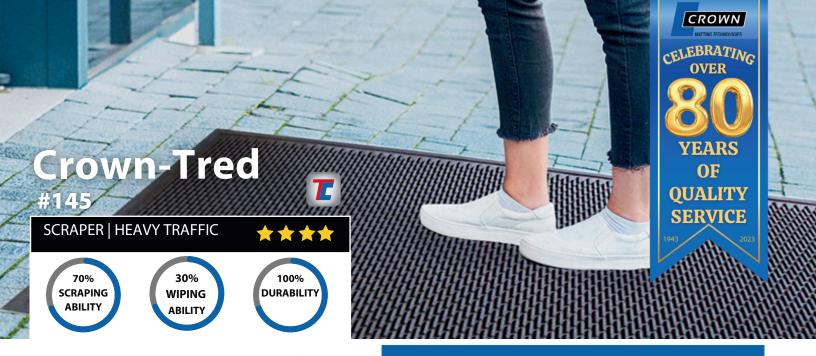

Crown-Tred: The Ultimate Outdoor Mat for Durability and Aesthetics
Transform the exterior of your building with Crown-Tred, an outdoor mat that not only enhances its appearance but also provides superior scraping benefits. It is weather-resistant and built to last, making it an ideal investment for any property.

### **FEATURES**

- SBR rubber blend made to withstand any outside weather
- Oil, grease and chemical resistant
- Low profile oval rubber nubs increase overall scrapping ability
- 50% recycled content