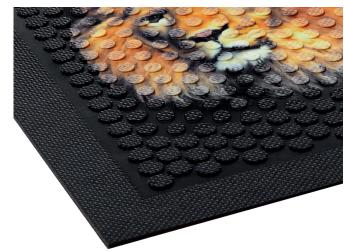

Crown-Tred Printed mats are great for medium traffic areas for outdoor or indoor entrances. Imprint image is digitally printed on a thermoplastic material and molded to a black nitrile rubber mat which allows excellent color tones and color variations. The permanent digital bond process allows for a longer lasting impression.

#### **PATTERN**

**Nub Design Round** 