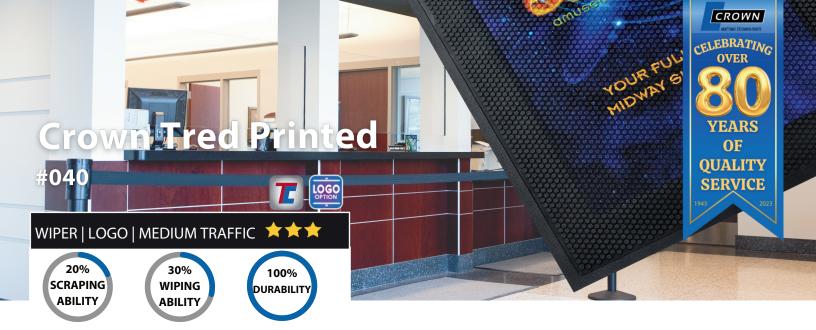

Crown-Tred Printed mats are great for medium traffic areas for outdoor or indoor entrances. Imprint image is digitally printed on a thermoplastic material and molded to a black nitrile rubber mat which allows excellent color tones and color variations. The permanent digital bond process allows for a longer lasting impression.

### **FEATURES**

- No set up charge.
- Digital thermoplastic imprint is UV resistant.
- Tolerance up to 3% on mat size, not trade sizes.
- Choose up to 150 AVAILABLE colors
- PMS color match available (surcharge)
- Durable ¼" thick nitrile rubber mat is oil, grease and chemical resistant.