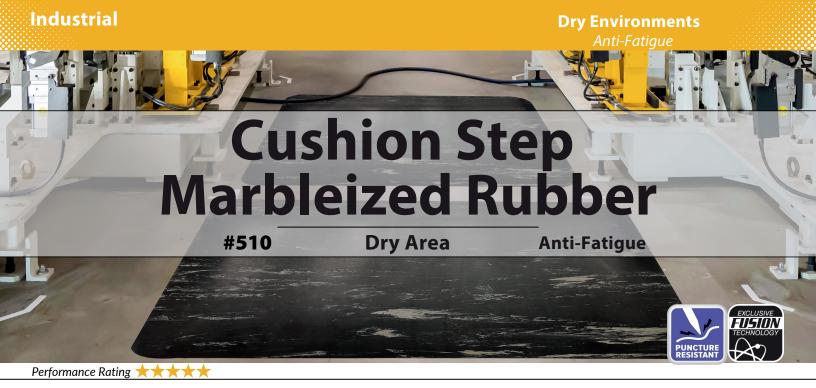

## FEATURES

- Puncture resistance rubber surface for better traction, stability and durability.
- Foam PVC sponge fused to smooth marble pattern surface.
- Easy to clean, sweep clean or damp mop.

- Material: Marbleized Rubber Surface
- Backing: PVC Foam
- Weight: 1.6 lb. per square
- Flammability: D.O.C. -FF-1-70

Applications: factories, work stations, cashier's area, schools, medical and pharmacies

**Black Foam Backing** 

Crown's Cushion Step Marbleized Rubber is a durable flooring option that resists oil, grease, acids, alkalis, and solvents, featuring safety beveled edges on standard mats.

Durability

Traction

Smooth marble pattern