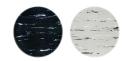

## **SPECIFICATIONS**

Standard Sizes: 2' x 3', 3' x 5', 3' x 12' Roll Sizes: 2' x 60', 3' x 60', 4' x 60' Thickness: 9/16" Total Customization: 2', 3', 4', widths

Profile

Black, French Gray

**Technical Data** 