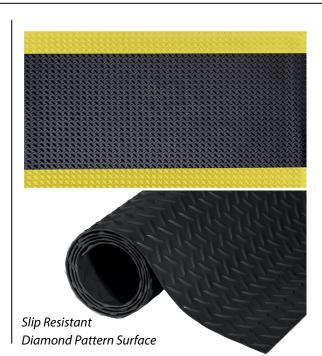

## **Deck Plate Runner**

#850

**Dry Area** 

Runner

Performance Rating  $\star\star\star\star\star$ 

## **FEATURES**

- Slip-resistant and chemical-resistant
- Easy to clean
- Raised diamond pattern
- Light weight and flexible for easy installation anywhere
- Recycled content 50%

Crown's Deck Plate Runner provides excellent traction and floor protection with its lightweight vinyl design. Easy to install, it is perfect for dry industrial environments.

WARRANTY Total Confidence

Anti-fatigue Durak