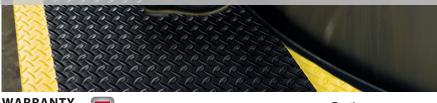

## **FEATURES**

- Slip-resistant and chemical-resistant
- Easy to clean
- Raised diamond pattern
- Light weight and flexible for easy installation anywhere
- Recycled content 50%

## **SPECIFICATIONS**

Standard Roll Sizes: 2' x 75', 3' x 75', 4' x 75' Customization: Custom Cut Length up to 75'

Thickness: 5/32"

Color Available - Black, Gray, Black/Yellow

## **Technical Data**

- · Material: Vinyl
- Recycled Content: 50%
- Weight: 9lbs per sq. ft.
- Prop 65 WARNING: 65003

Applications: factories, warehouses, assembly stations, stock rooms and storage areas

Crown's Deck Plate Runner provides excellent traction and floor protection with its lightweight vinyl design. Easy to install, it is perfect for dry industrial environments.

WARRANTY Total Confidence

Anti-fatigue Durak