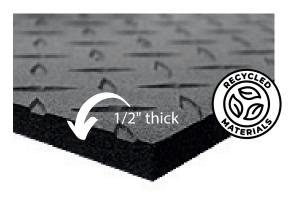

#### **FEATURES**

- · heavy duty recycled rubber
- protects floors from heavy loads
- · easy to clean
- sound muffling
- 1/2" thick
- made from 98% recycled content

MAT SIZE 4'x6'

Custom cuts not available

## **THICKNESS**

1/2"

**WARRANTY: Total Confidence** 

Recycled rubber