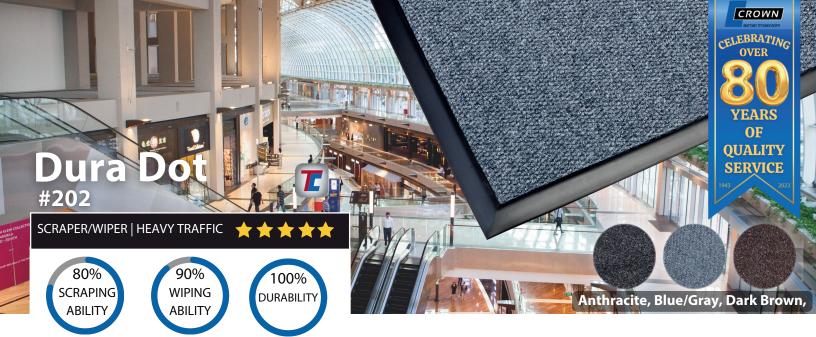

Crown's Dura-Dot is the perfect solution for heavy traffic entrances. Compared to other mats, Dura-Dot offers a more attractive appearance that lasts significantly longer.

#### **FEATURES**

- Ideal for wall to wall installations or oversize entryways
- Dura-Dot Berber patterned surface will effectively remove dirt and moisture keeping entrances safe and clean
- Stain UV and abrasion-resistant Berber surface for high- performance applications
- Anti-skid and moisture resistant gel foam backing.

#### **FIBER**

Polypropylene

#### **PILE WEIGHT**

44 oz. per sq. yd.

#### **BACKING**

Vinyl

## **THICKNESS**

3/8