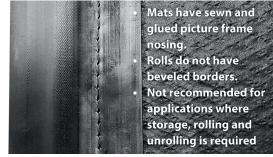

Scraper - Wipers



#202

**Indoor Mat** 

Scraper/Wiper | Heavy Traffic



Performance Rating ++++



- Perfect for wall-to-wall installations or large entryways
- Dura-Dot Berber patterned surface efficiently captures dirt and moisture
- Stain, UV, and abrasion-resistant Berber surface designed for highperformance applications
- Anti-skid and moisture-resistant gel foam backing.

## **SPECIFICATIONS**

Standard Sizes: 3' x 5', 3' x 10', 4' x 6' Roll Sizes: 3' x 82', 4' x 82', 6' x 82'

Total Customization: 3', 4', 6' widths

Finish: Gel foam backing

Thickness: 3/8"



Anthracite, Blue/Gray, Dark Brown

## **Technical Data**

• Fiber: Heavy duty needle punch

· Weight: 44oz/yd.

Backing: Gel foam latex







Applications: universities, airports, hospitals, large retail stores, malls, and schools