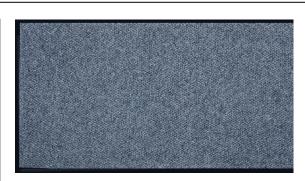

Scraper - Wipers

#202

**Indoor Mat** 

Scraper/Wiper | Heavy Traffic

Performance Rating ++++

- Perfect for wall-to-wall installations or large entryways
- Dura-Dot Berber patterned surface efficiently captures dirt and moisture
- Stain, UV, and abrasion-resistant Berber surface designed for highperformance applications
- Anti-skid and moisture-resistant gel foam backing.