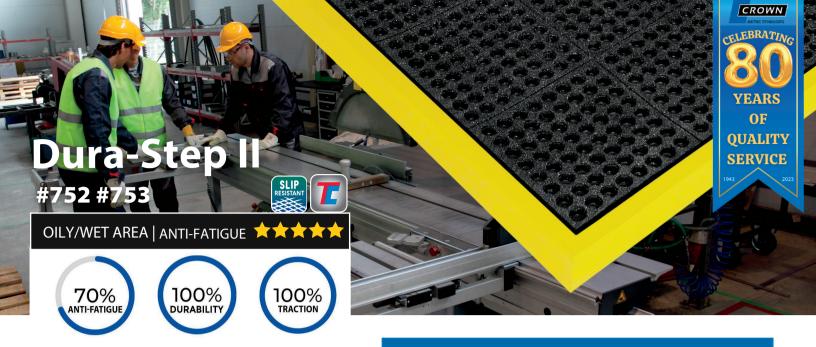

Combine comfort, flexibility and durability and you will get Dura-Step II, the best antifatigue solution for harsh environments.

### **APPLICATIONS**

- · wet/oily areas
- machine shops
- · auto manufacturers
- · power transmission facilities
- garages

#### **FEATURES**

- Modular design lets you customize mats for large work areas
- Anti fatigue properties helps to prevent aches a pains from extended standing
- Large drain holes channel liquids away from surface
- Heavy-duty nitrile rubber mat is resistant to a wide range of oils and fluids
- High-traction Grit-Safe coating provides extreme slip resistance in highly oily areas
- Soft compound provides great anti-fatigue properties

#### **MAT SIZES**

3' x 3'

Custom cuts up to 12' x 30'

COLORS #752: Black or #753: Black with Grit-Safe

Prop 65 WARNING: 65002