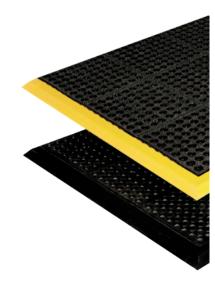

#### **FEATURES**

- Modular design lets you customize mats for large work areas
- Anti fatigue properties helps to prevent aches a pains from extended standing
- Large drain holes channel liquids away from surface
- Heavy-duty nitrile rubber mat is resistant to a wide range of oils and fluids
- High-traction Grit-Safe coating provides extreme slip resistance in highly oily areas
- Soft compound provides great anti-fatigue properties

#### **MAT SIZES**

3' x 3'

Custom cuts up to 12' x 30'

COLORS #752: Black or #753: Black with Grit-Safe

Prop 65 WARNING: 65002

## **SURFACE**

Perforated