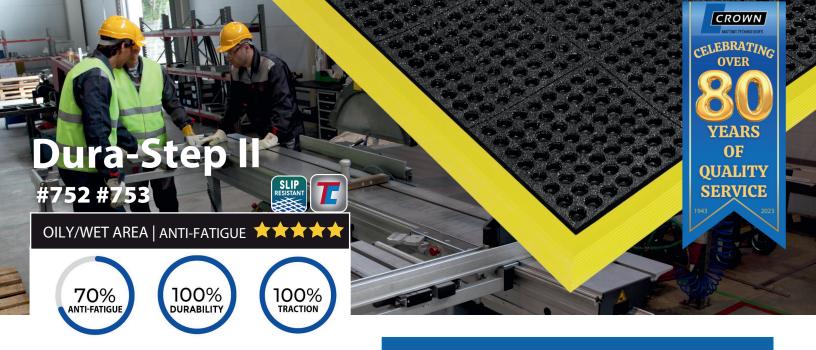

Combine comfort, flexibility and durability and you will get Dura-Step II, the best antifatigue solution for harsh environments.

## **APPLICATIONS**

- · wet/oily areas
- machine shops
- · auto manufacturers
- power transmission facilities
- garages

#### **FEATURES**

- Modular design lets you customize mats for large work areas
- Anti fatigue properties helps to prevent aches a pains from extended standing
- Large drain holes channel liquids away from surface
- Heavy-duty nitrile rubber mat is resistant to a wide range of oils and fluids
- High-traction Grit-Safe coating provides extreme slip resistance in highly oily areas
- Soft compound provides great anti-fatigue properties

#### **MAT SIZES**

3' x 3'

Custom cuts up to 12' x 30'

COLORS #752: Black or #753: Black with Grit-Safe

Prop 65 WARNING: 65002