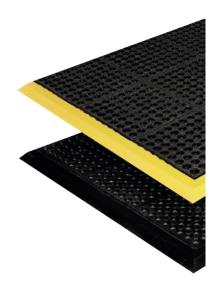

#### **FEATURES**

- Modular design lets you customize mats for large work areas
- Anti fatigue properties helps to prevent aches a pains from extended standing
- Large drain holes channel liquids away from surface
- Heavy-duty nitrile rubber mat is resistant to a wide range of oils and fluids
- High-traction Grit-Safe coating provides extreme slip resistance in highly oily areas
- Soft compound provides great anti-fatigue properties

### **SURFACE**

Perforated

## **THICKNESS**

5/8"

#### **WARRANTY Total Confidence**

Finish: Safety ramps available in black or yellow