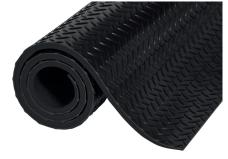

Introducing Crown's Electrically Conductive Deck Plate

Guard your components and equipment with Crown's Electrically Conductive Deck Plate, which rapidly neutralizes static charge. Our deck plate features a static dissipative surface that is ideal for industrial work environments. The deck plate's top surface enhances traction, while the PVC foam backing provides anti-fatigue relief for those who stand for long periods of time.

## **MATERIAL**

Extruded vinyl surface with PVC foam backing

# **THICKNESS**

9/16"