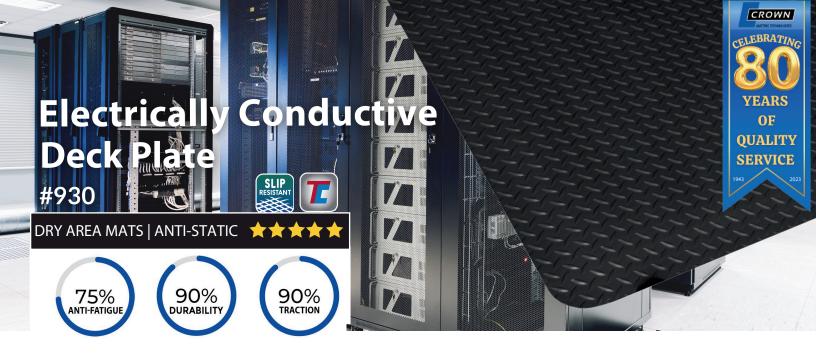

Introducing Crown's Electrically Conductive Deck Plate

Guard your components and equipment with Crown's Electrically Conductive Deck Plate, which rapidly neutralizes static charge. Our deck plate features a static dissipative surface that is ideal for industrial work environments. The deck plate's top surface enhances traction, while the PVC foam backing provides anti-fatigue relief for those who stand for long periods of time.

## **APPLICATIONS**

- dry areas
- · computer work stations/terminals
- sensitive electronic equipment areas
- · electrical rooms

## **FEATURES**

- Resistivity of 10<sup>6</sup> ohms per square
- · Beveled edges for improved safety

## **MATERIAL**

Extruded vinyl surface with PVC foam backing

# **THICKNESS**

9/16"