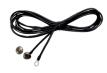

#### **WARRANTY Total Confidence**

Stock mats include one grounding cord.

It is recommended that there should be one grounding cord for every 10' of matting.

For custom cuts and full rolls the grounding cords must be purchased separately.

75' Rolls are manufactured to a tolerance of  $\pm 1$ ".

Full rolls are not beveled on ends - rolls with beveled ends are priced as custom

**Grounding Cord** 