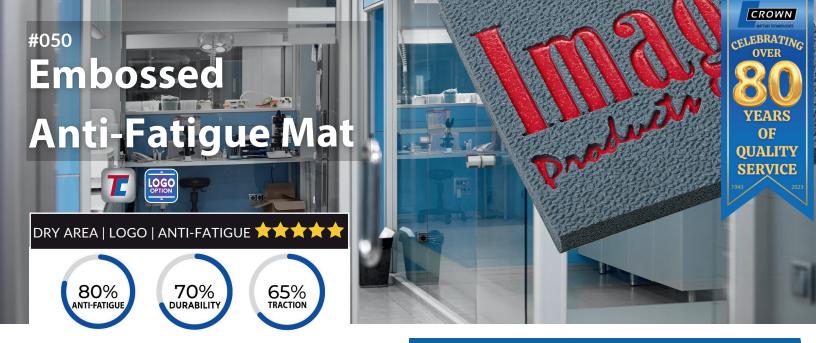

Crown's embossed indoor mats provide both style and comfort for tired feet and legs. Choose from three elegant styles to customize with your logo on our exclusive anti-fatigue foam mats. These mats are a perfect promotional solution for major corporations, franchises, or as a thoughtful gift for your customers.

#### **APPLICATIONS**

Embossed mats are a great choice for dry areas such as veterinary clinics, indoor playgrounds, automotive showrooms, kiosks, and workstations.

#### **IMAGE FINISHES**

Style 1: Embossed – monotone base color

Style 2: Embossed - vinyl imprint color

Style 4: Embossed – digital film imprint

Available colors

Comfort King - Black, Steel Gray and Royal Blue