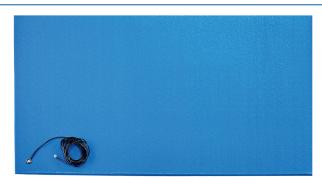

### **Anti-Static Mat Grounding Cord**

ZA GC10

Our anti-static mat grounding cords connect electrostatic discharge and conductive anti-static mats to a facility's ground, such as an electrical outlet to help protect sensitive electronic equipment from damage due to electrical discharge.

#### **FEATURES**

- · Snaps off and on
- Comes in 10' length
- · Connects mat directly to common outlets
- · Helps eliminate electric shock
- · Easy to install

It is highly recommended to install one grounding cord for every 10' of matting.