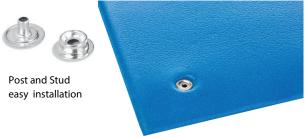

#### **FEATURES**

- · Snaps off and on
- Comes in 10' length
- · Connects mat directly to common outlets
- · Helps eliminate electric shock
- · Easy to install

It is highly recommended to install one grounding cord for every 10' of matting.

**WARRANTY** Total Confidence

10 feet 18 AWG PVC wire

**SNAP STUD** 

10mm

**GROUND CONNECTION** 

#10 Ring terminal

**RESISTOR** 

1000 volts