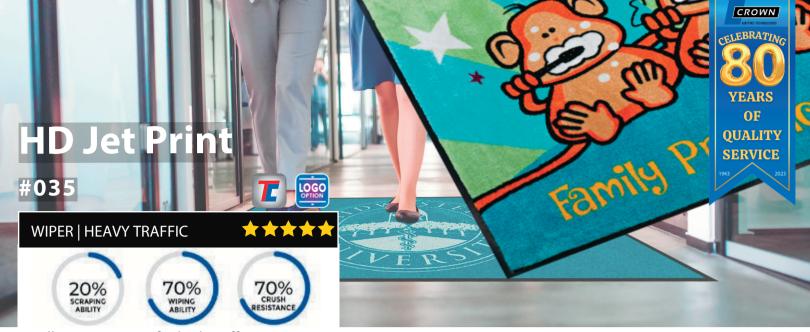

Excellent image mat for high traffic areas. Enhanced color definition up to ten times more compared to a standard Jet Print mat. Perfect image mat solution for extremely fine detailed logos or message mats with multiple colors or gradients.

### **FEATURES**

- Choose up to 150 printed colors
- Rubber backing and borders trap in liquids and dirt
- · Complimentary proof sketch
- No setup charge. Camera-ready art required.
- · Made in the USA

# FIBER 100% Cut-Pile Nylon FIBER WEIGHT 32 oz. per sq. yd. BACKING Rubber THICKNESS 5/16" FLAMMABILITY D.O.C. -FF-2-70

**WARRANTY Total Confidence** 