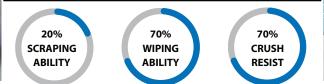

# FIBER

100% Cut-Pile Nylon

**FIBER WEIGHT** 

32 oz. per sq. yd.

BACKING

Rubber

THICKNESS

5/16″