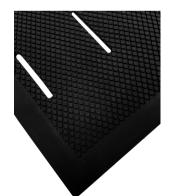

Crown's Imperial Mat offers superior traction and durability in a wet environment. The drainage slots allow for fluids to escape improving foot traction. The grit top surface helps prevent slips, trips, and falls in the workplace.

#### **FEATURES**

- Durable SBR Rubber
- Grit top surface ensures maximum foot traction in slippery environments
- Drain slots allow fluids to escape the surface
- Non-slip textured backing prevents mat movement

#### WARRANTY Total Confidence

CROWN MATTING TECHNAL DATES

> YEARS OF

QUALITY SERVICE

non-slip textured back

grit top surface with drain slots