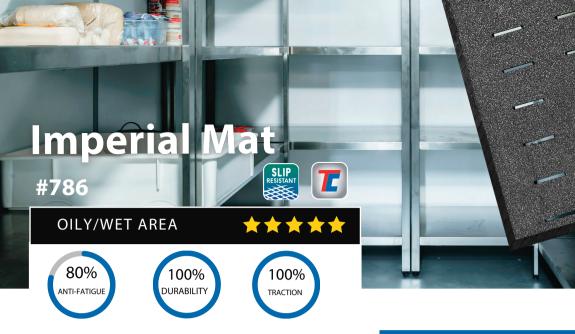

Crown's Imperial Mat offers superior traction and durability in a wet environment. The drainage slots allow for fluids to escape improving foot traction. The grit top surface helps prevent slips, trips, and falls in the workplace.

## **APPLICATIONS**

- Wet/oily areas
- Factories
- Machine Shops
- Auto manufacturing
- Commercial walk in refrigerators

#### **FEATURES**

- Durable SBR Rubber
- Grit top surface ensures maximum foot traction in slippery environments
- Drain slots allow fluids to escape the surface
- Non-slip textured backing prevents mat movement

## MAT SIZES 3' x 5'

Prop 65 WARNING: 65002