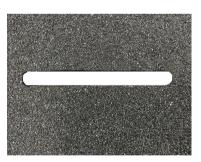

Crown's Imperial Mat offers superior traction and durability in a wet environment. The drainage slots allow for fluids to escape improving foot traction. The grit top surface helps prevent slips, trips, and falls in the workplace.

#### **FEATURES**

- Durable SBR Rubber
- Grit top surface ensures maximum foot traction in slippery environments
- Drain slots allow fluids to escape the surface
- Non-slip textured backing prevents mat movement

#### WARRANTY Total Confidence

CROWN MATTING TECHNAL DATES

> YEARS OF

QUALITY SERVICE

non-slip textured back

grit top surface with drain slots