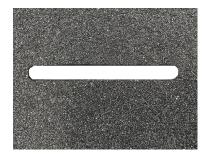

## **SURFACE**

Perforated grit top surface

#### **WARRANTY Total Confidence**

grit top surface with drain slots