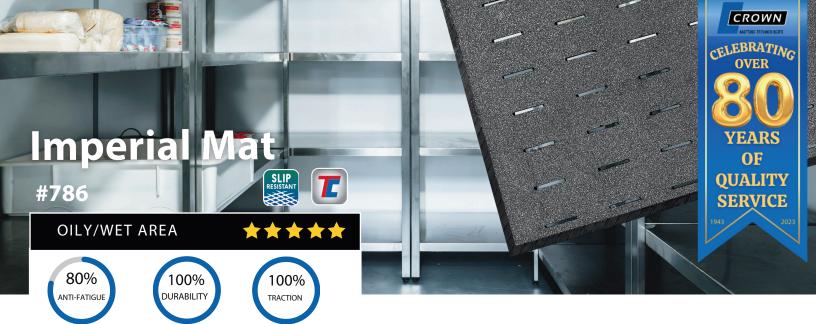

Crown's Imperial Mat offers superior traction and durability in a wet environment. The drainage slots allow for fluids to escape improving foot traction. The grit top surface helps prevent slips, trips, and falls in the workplace.

#### **APPLICATIONS**

- Wet/oily areas
- Factories
- Machine Shops
- Auto manufacturing
- Commercial walk in refrigerators

#### **FEATURES**

- Durable SBR Rubber
- Grit top surface ensures maximum foot traction in slippery environments
- Drain slots allow fluids to escape the surface
- Non-slip textured backing prevents mat movement