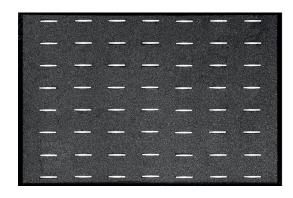

# Imperial Mat

Wet/Oily Area

**Drain Through** 

RESISTAN

Performance Rating  $\star \star \star \star$ 

#### **SPECIFICATIONS**

Standard Mat Sizes: 3' x 5' *Customization not available* Thickness: 11/32" Recommended for Food Service

FOOD SERVICE

Color Available - Black with grit

Crown's Imperial Mat offers superior traction and durability in a wet environment. The drainage slots allow for fluids to escape improving foot traction. The grit top surface helps prevent slips, trips, and falls in the workplace.