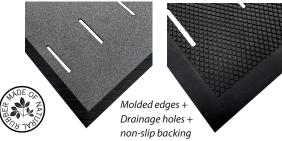

## **FEATURES**

- Durable SBR Rubber
- Grit top surface ensures maximum foot traction in slippery environments
- Drain slots allow fluids to escape the surface

#786

Non-slip textured backing prevents mat movement

## **Technical Data**

- Material: SBR Rubber
- Image Pattern: Perforated grit top
- Overall Thickness: 11/32
- Weight: 32lbs.

Drainage holes + non-slip backing

Applications: food processing, factories, machine shops, auto manufacturing, commercial walk in refrigerators