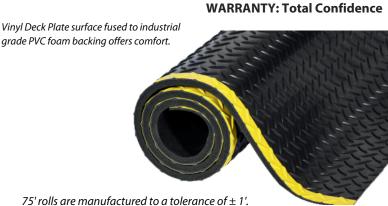

## **FEATURES**

- Vinyl Deck Plate surface fused to an industrial grade PVC foam backing offers comfort.
- Exclusive Fusion technology bonds the layers to reduce the possibility of product separation
- Durable slip-resistant surface

## **ROLL SIZES**

2' x 75' 3' x 75' 4' x 75

Prop 65 WARNING: 65003

Vinyl Deck Plate surface fused to an Industrial Grade PVC Foam

Full rolls are not beveled on ends unless specified. Rolls with beveled ends are priced as custom cuts. Custom sizes can be made for larger applications in 2',3',4' widths