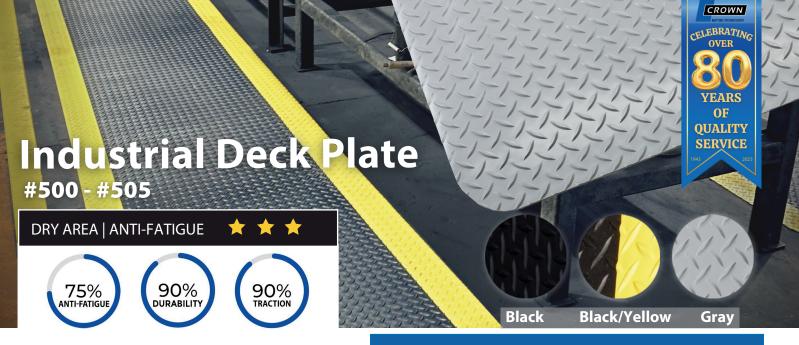

**MATERIAL** 

**RESILIENCY** 

**THICKNESS** 

9/16" - 7/8"

**ABRASION RESISTANCE** 

>15% per ASTM D2632

< .5 gram loss per ASTM D4060

Crown's Industrial Deck Plate is a ergonomic mat that lasts and is designed for work stations with Oils and Chemicals For those in industries that require long standing periods, Crown's ergonomic mat provides a lasting solution. It's specifically designed to relieve pressure points on the knees, feet and ankles. Additionally, it offers slip resistance to guard against accidental falls and slips.

#### **APPLICATIONS**

- dry areas
- finishing stations
- · assembly stations
- pick modules
- packing areas
- work stations