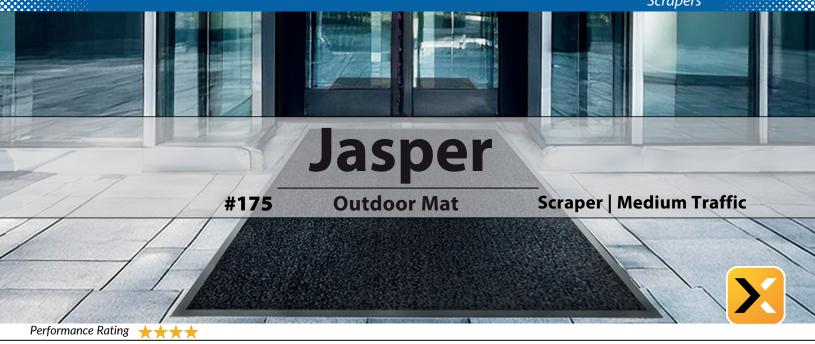

**Outdoor Entrance Matting** 

2100 Commerce Drive, Fremont, Ohio 43420

Applications: automotive dealerships, churches, small retail stores, restaurants

Jasper scraper mats effectively removes dirt and debris as quests or customers enter your establishment.