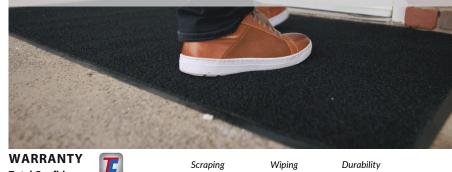

es floor protection from environmental factors
- Easy to clean •
- NFSI Certified for "High-Traction"

## SPECIFICATIONS

Standard Sizes: 2' x 3', 3' x 4', 3' x 5', 3' x 6', 3' x 10', 4' x 6', 4' x 10', 6' x 10', Roll Sizes: 3' x 30', 4' x 30', 6' x 30', Available in the color: Black Total Customization: 3', 4', 6', widths Thickness: 5/16"





## **Technical Data**

- **HIGH-TRACTIO**
- Material: Cut-pile nylon fibers • Pile weight: 12 oz. per sq. yd.
- Backing: ThermoFlex vinyl •
- Flammability: Passes D.O.C.-FF-1-70 •
- Total weight: 0.56 lbs. per sq. ft.



2100 Commerce Drive, Fremont, Ohio 43420



Applications: automotive dealerships, churches, small retail stores, restaurants

Jasper scraper mats effectively removes dirt and debris as quests or customers enter your establishment.





Scraping

40%