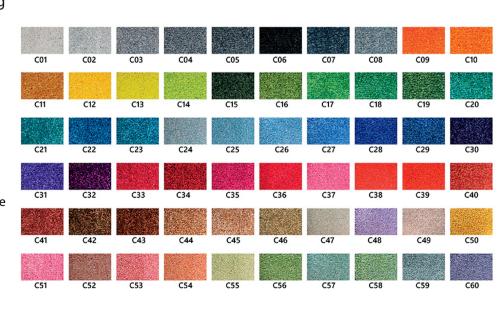

#### **FEATURES**

- Standard Colors up to 60 color options for logo or image printing.
- Standard 52 mil cleated nitrile rubber backing with rubber borders traps in liquids and fine dirt.
- 1 Complimentary sketch proof, including 1revision
- · Camera ready art required
- Made in the USA