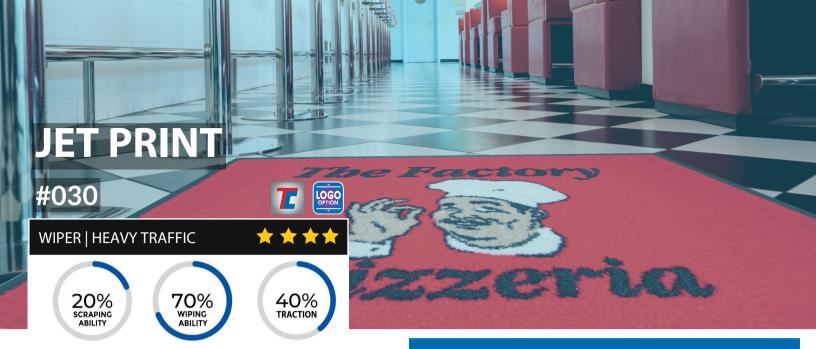

Great indoor 100% recycled P.E.T. promotional mat for heavy traffic areas.

Best for simple contrasting color logos or images without gradient colors.

# **APPLICATIONS**

- schools
- office buildings
- restaurants
- boutiques
- retail stores
- theaters

#### **FEATURES**

- Standard Colors up to 60 color options for logo or image printing.
- Standard 52 mil cleated nitrile rubber backing with rubber borders traps in liquids and fine dirt.
- 1 Complimentary sketch proof, including 1revision
- · Camera ready art required
- Made in the USA