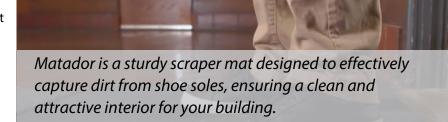

er | Heavy Traffic

Performance Rating



## **FEATURES**

- Stays adaptable and retains performance even in the coldest conditions
- Features 50% more "fingers" than typical fingertip mats, providing exceptional scraping effectiveness
- Beveled edge reservoir effectively collects liquid
- Composed of 30% recycled materials



## **SPECIFICATIONS**

Standard Sizes: 24" x 32", 32" x 39", 36" x 60", 36" x 72"

No Customization

Thickness: 5/8"

Available in the color Black only



## **Technical Data**

- Backing Configuration: Linear serration
- Chemical resistance: Common acids and alkalis and salt
- Material: SBR Rubber
- Thickness: 5/8"
- Total weight: 2.1 lbs./ft<sup>2</sup>
- Prop 65 WARNING: 65002







Applications: universities, airports, hospitals, retail stores, shopping malls,