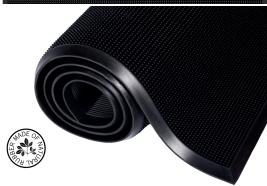

**Outdoor Mat** 

Scraper | Heavy Traffic

Performance Rating

## **FEATURES**

- Stays adaptable and retains performance even in the coldest conditions
- Features 50% more "fingers" than typical fingertip mats, providing exceptional scraping effectiveness
- Beveled edge reservoir effectively collects liquid
- Composed of 30% recycled materials