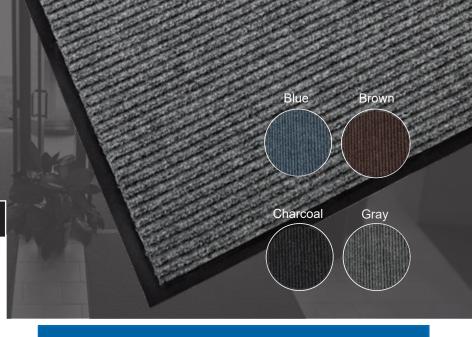

### **FEATURES**

- Linear ribbed pattern on vinyl backing that traps moisture and protects floors.
- Quick-drying and fade resistant
- Retains moisture for increased cleaning efficiency
- Surface made from 50% P.E.T. recycled fiber