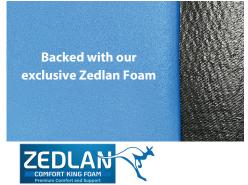

## **Technical Data**

· Material: Polypropylene

Backing: Zedlan

Pattern: Berber

## **FEATURES**

- Raised, crush resistant berber-style surface that scrapes dirt and removes moisture efficiently.
- Highly-energized Zedlan sponge with anti- microbial additives that combined softness and resilience for exceptional ergonomic value.
- · Durable Anti-Fatigue mat