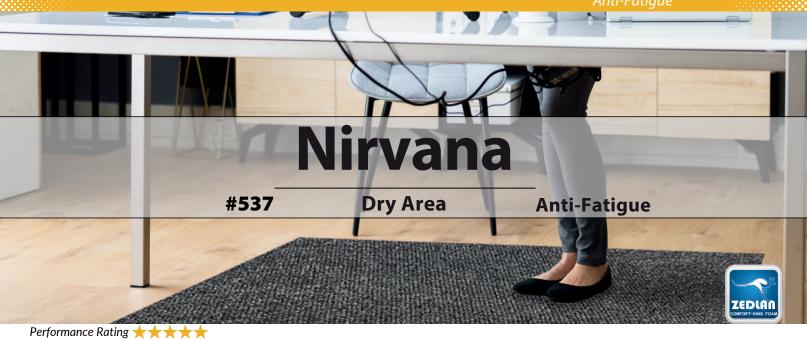

# The Nirvana Mat features a berber-style carpet surface and Zedlan foam, offering durability and appeal. It traps debris and moisture from shoes while providing anti-fatigue support to enhance employee health, safety, and productivity.

## Berber-Style Surface

Highly recommended for sit and stand desk

WARRANTY

**Total Confidence** 

Applications: standing stations, office, hospitality, cashiers, health-care, pharmacies, retail stores, warehouse