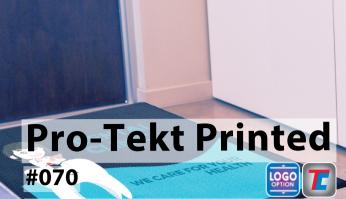

## LOGO MAT | LIGHT TRAFFIC 🝁

Pro-Tekt Printed mats are great for highlighting your special logo or message. For indoor light- traffic areas. The pebble surface offers slip resistance while its low profile prevents the risk of trips and falls.

## **APPLICATIONS**

- · veterinary clinics
- indoor playground areas
- · automotive showrooms
- table tops

SIZES 2'x3'

MAT COLOR Black

| MATERIAL       |
|----------------|
| Vinyl          |
| PATTERN        |
| Pebble Surface |
| LOGO TYPE      |
| Digital Print  |
| THICKNESS      |
| 1/8"           |
| COLOR          |
| Black          |