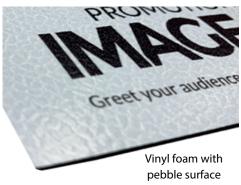

## **Technical Data**

· Material: Vinyl Foam

· Surface: Pebble

Overall Thickness: 1/8"

• Logo type: Digital Print

Design Colors Unlimited

PROMOTIONAL

**Dry Area | Light Traffic** 