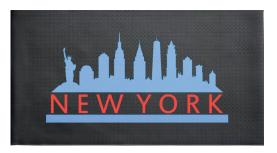

**Indoor Mat** 

#070

Performance Rating \*

## **Technical Data**

· Material: Vinyl Foam

· Surface: Pebble

Overall Thickness: 1/8"

• Logo type: Digital Print

Design Colors Unlimited

PROMOTIONAL

**Dry Area | Light Traffic** 