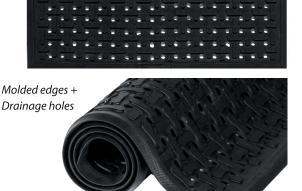

## **SPECIFICATIONS**

Standard Mat Sizes: 2' x 3', 3' x 5', 3' x 9'

Customization not available

Thickness: 3/8"

Color Available - Black only

Recommended for **Food Service** 

Applications: food processing and packaging areas, kitchens, industrial work stations, and cold storage areas