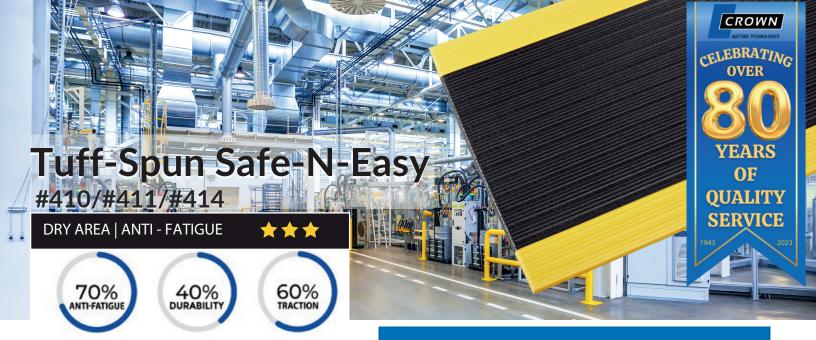

Crown's Tuff Spun Safe-N-Easy closed-cell PVC sponge is designed to provide superior economical comfort and fatigue relief. It effectively reduces stress on your knees, feet, and ankles by targeting pressure points. This sponge offers safe 3 non-slip surfaces, reducing the risk of falls, while also enhancing slip resistance and insulation. The yellow border adds an extra layer of safety and makes it identifiable.

## **FEATURES**

- Available in three slip-resistant surfaces: pebble, ribbed and diamond
- · Economical anti-fatigue mat
- Beveled edges help reduce tripping
- Yellow borders for extra safety and identification