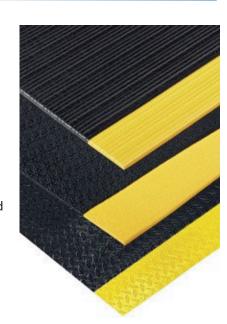

## **FEATURES**

- Available in three slip-resistant surfaces: pebble, ribbed and diamond
- · Economical anti-fatigue mat
- Beveled edges help reduce tripping
- Yellow borders for extra safety and identification

## **SURFACE**

Embossed - Pebble, ribbed and diamond

# **COLORS**

Black with yellow borders

# **FLAMMABILITY**

D.O.C. -FF-1-70

#410 Safe-N-Easy Ribbed

#411 Safe-N-Easy Pebble

#414 Safe-N-Easy Diamond